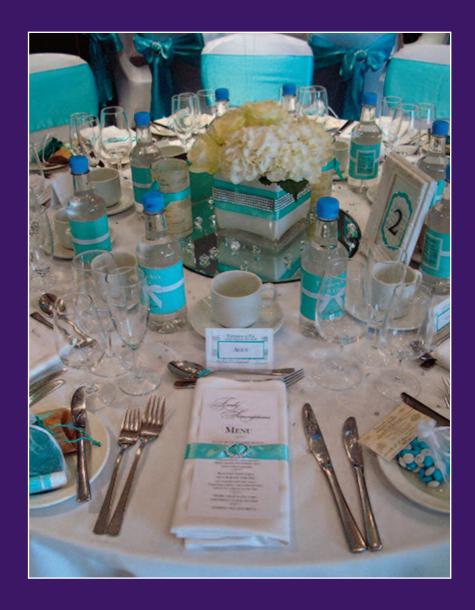

## Tamsin's 21st Birthday Party

Saturday 6th September 2014

Tiffany themed

Swags and bows

The table settings

Seating plan and cake

Wishing tree

Champagne table