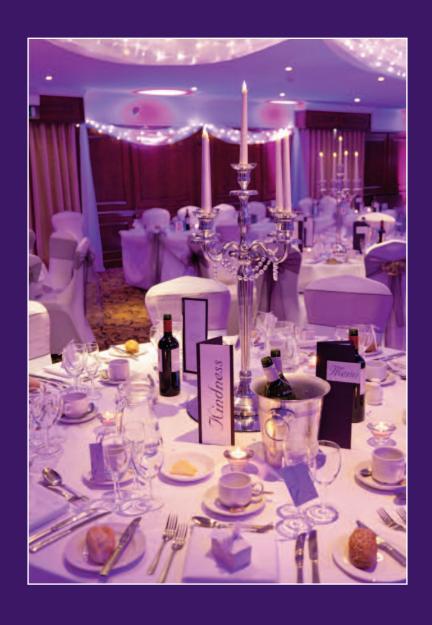

## Tux 🕲 Tiara Ball

By Invitation Only

The theme

Table settings

Table stationery

The room

Goody bags