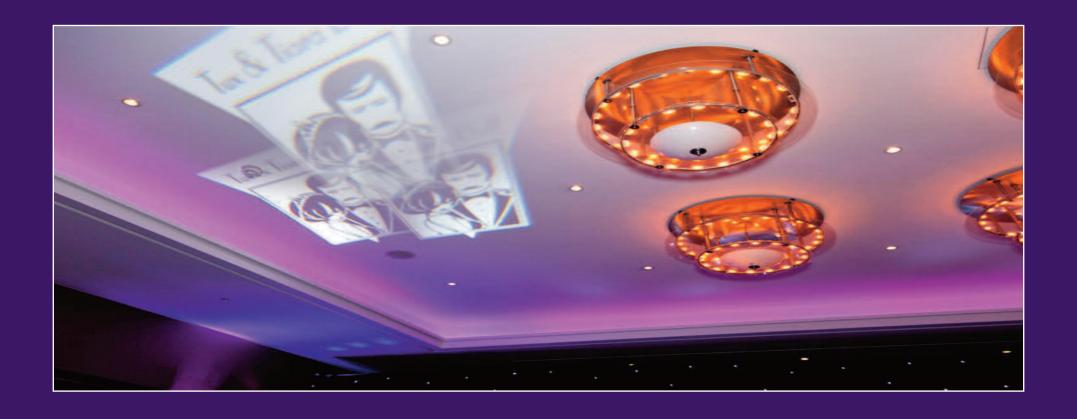

## Tux 🕲 Tiara Ball

By Invitation Only

The theme

Table settings

Table stationery

The room

Goody bags