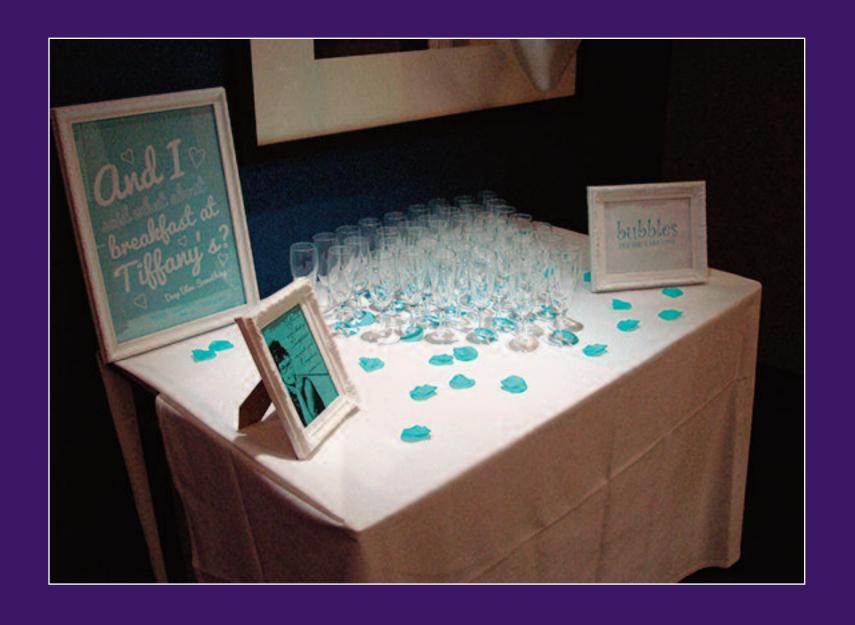

## Tamsin's 21st Birthday Party

Saturday 6th September 2014

Tiffany themed

Swags and bows

The table settings

Seating plan and cake

Wishing tree

Champagne table