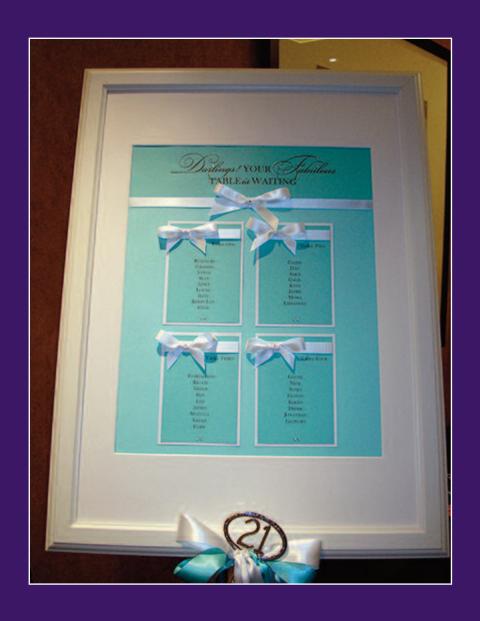

## Tamsin's 21st Birthday Party

Saturday 6th September 2014

Tiffany themed

Swags and bows

The table settings

Seating plan and cake

Wishing tree

Champagne table