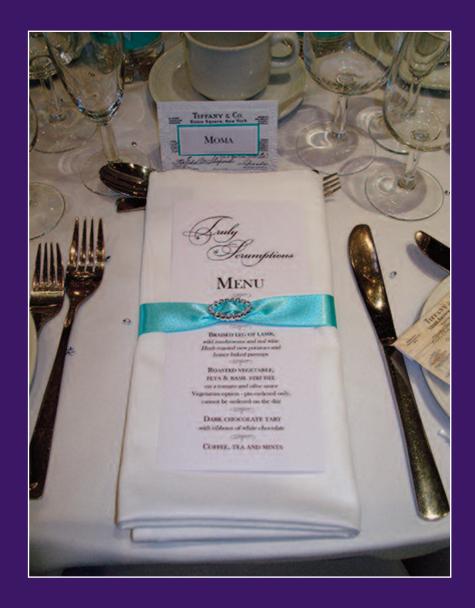

## Tamsin's 21st Birthday Party

Saturday 6th September 2014

Tiffany themed

Swags and bows

The table settings

Seating plan and cake

Wishing tree

Champagne table