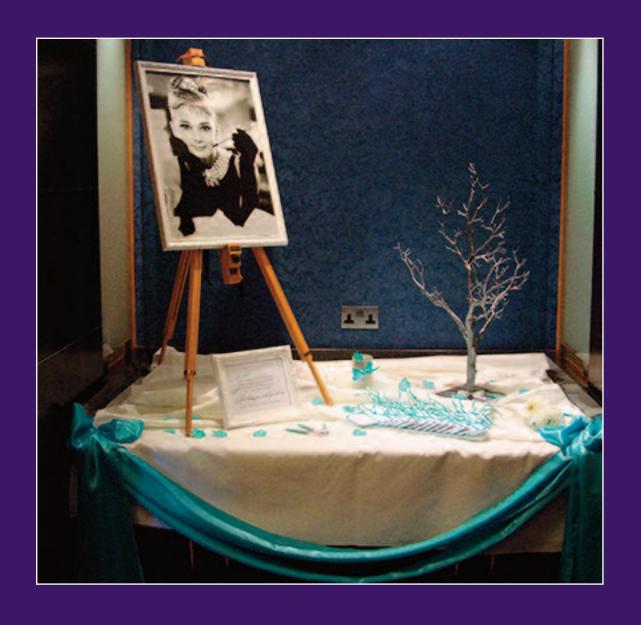

## Tamsin's 21st Birthday Party

Saturday 6th September 2014

Tiffany themed

Swags and bows

The table settings

Seating plan and cake

Wishing tree

Champagne table