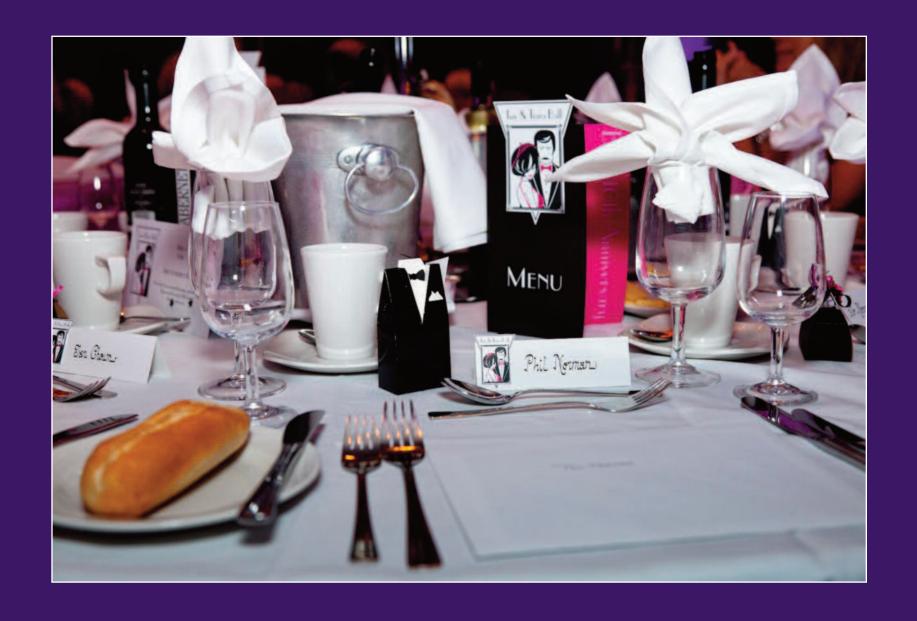

## Tux 🕲 Tiara Ball

By Invitation Only

The theme

Table settings

Table stationery

The room

Goody bags