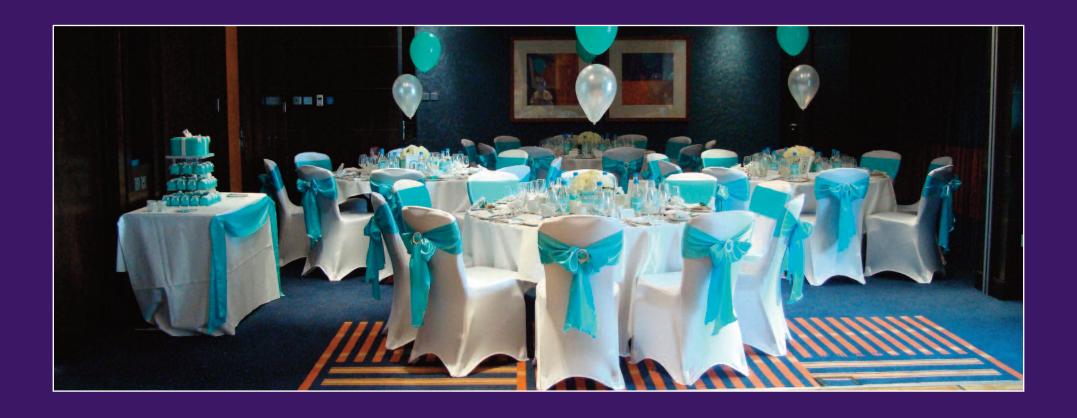

## Tamsin's 21st Birthday Party

Saturday 6th September 2014

Tiffany themed

Swags and bows

The table settings

Seating plan and cake

Wishing tree

Champagne table