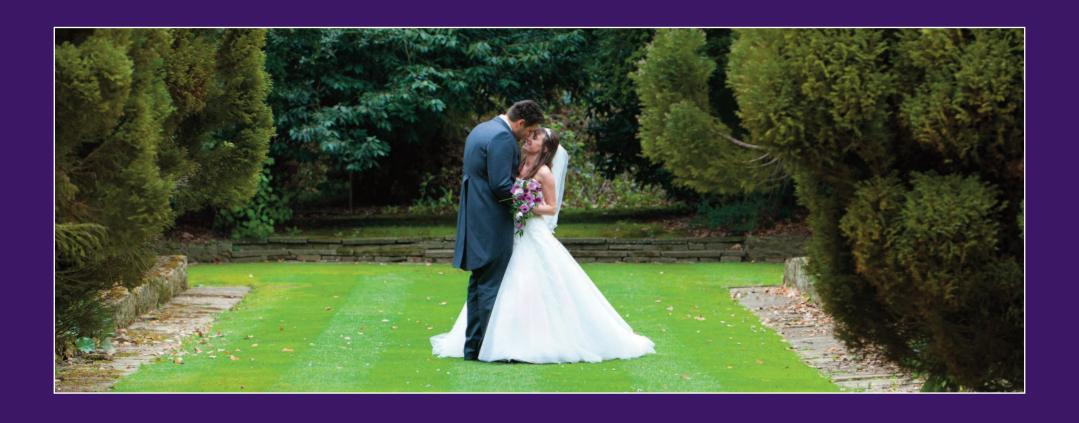

## Martin & Lisa's Wedding

Saturday 14th April 2012

"The happy couple"

Pew ends and pedestal arrangements along the church aisle

Floral arrangements

The reception

Top table: Glass mirror cubes were used for bridesmaids posies in conjunction with one central floral display as an alternative to a top table arrangement