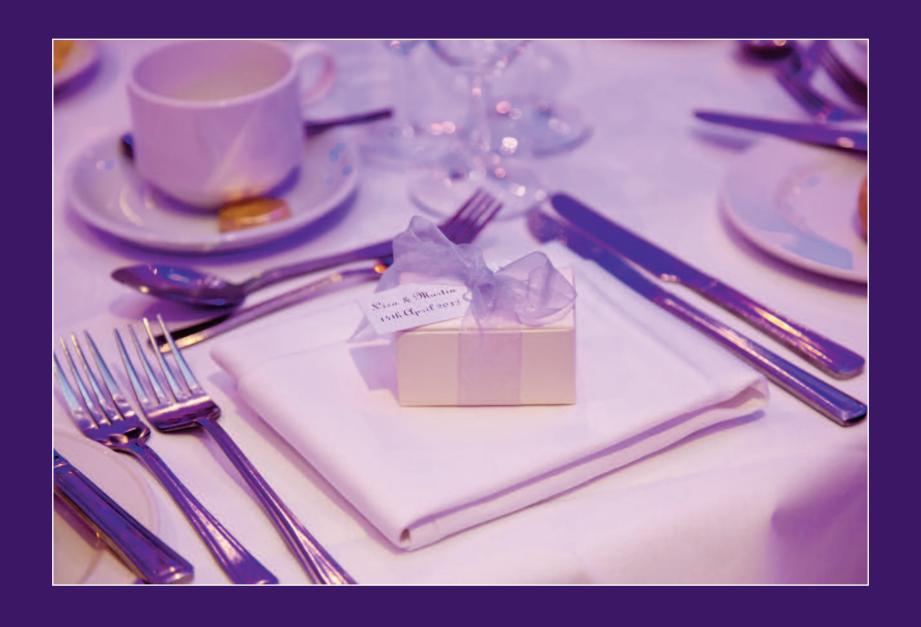

Table setting

Table setting

Table stationery

Table names were used instead of table numbers

Place setting with individual favour boxes

Place name, each one weighted with a crystal