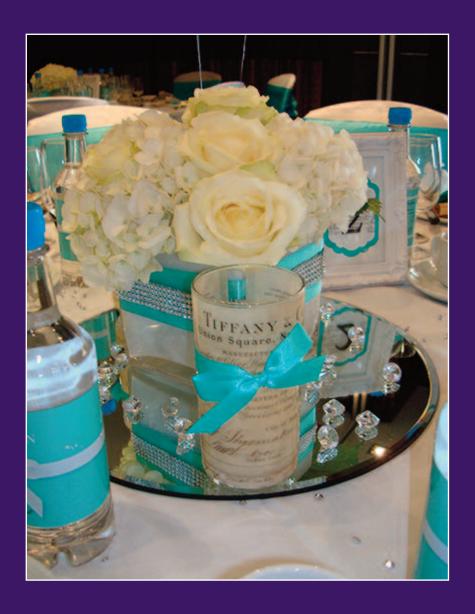

## Tamsin's 21st Birthday Party

Saturday 6th September 2014

Tiffany themed

Swags and bows

The table settings

Seating plan and cake

Wishing tree

Champagne table