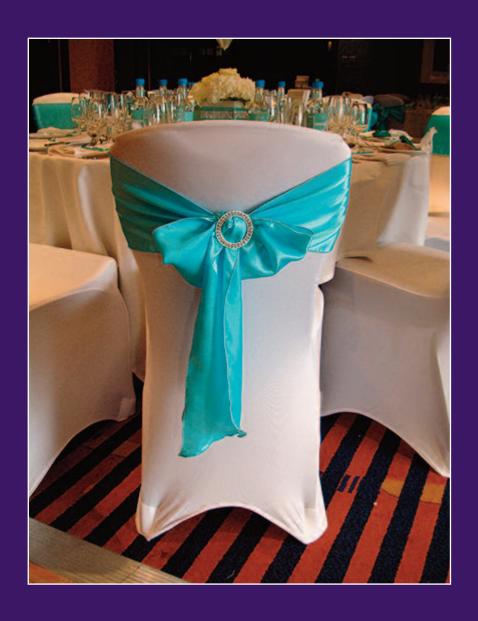

## Tamsin's 21st Birthday Party

Saturday 6th September 2014

Tiffany themed

Swags and bows

The table settings

Seating plan and cake

Wishing tree

Champagne table