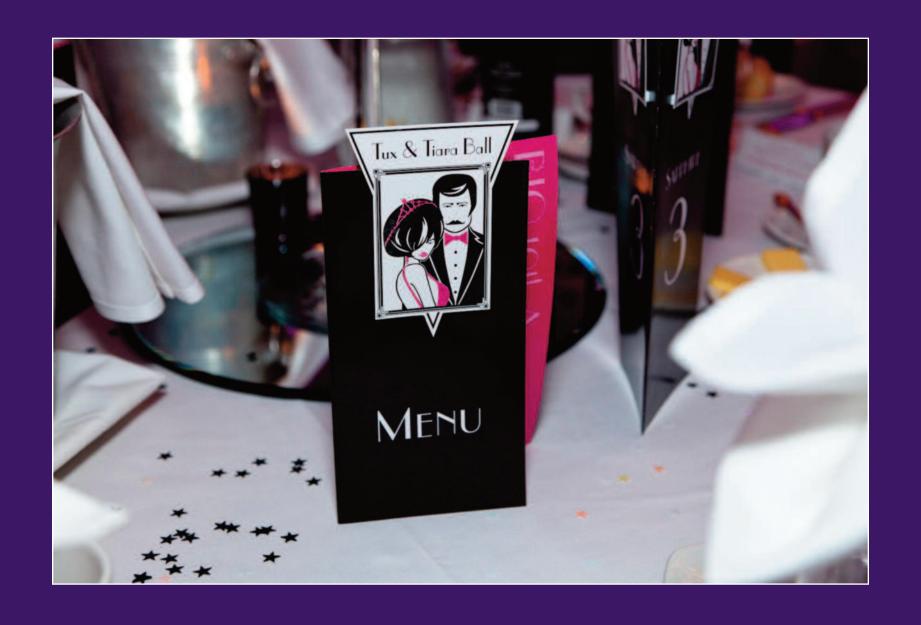

## Tux 🕲 Tiara Ball

By Invitation Only

The theme

Table settings

Table stationery

The room

Goody bags