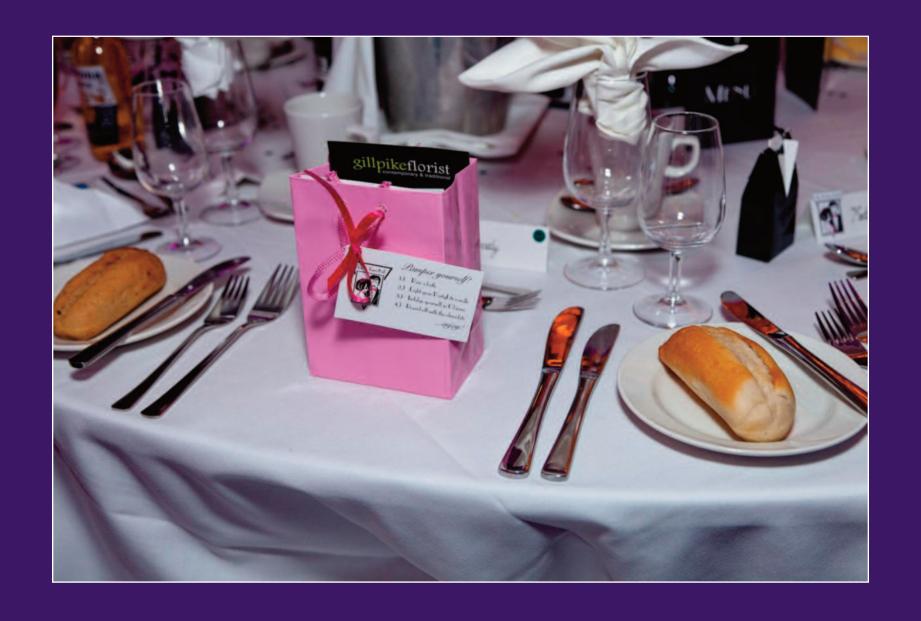

Table setting

Table setting

Table stationery

Table names were used instead of table numbers

Place setting with individual favour boxes

Place name, each one weighted with a crystal