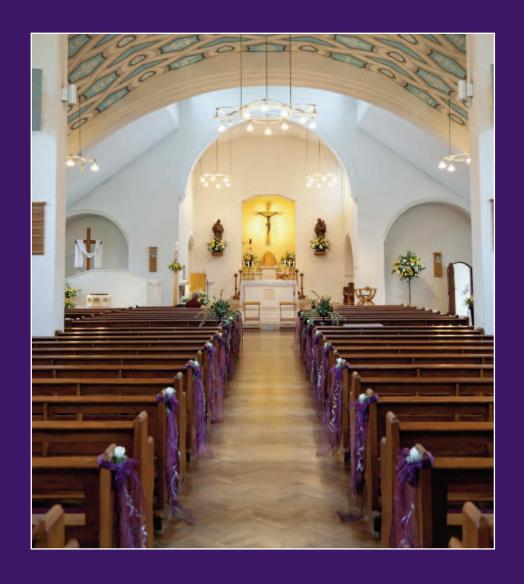

## Martin & Lisa's Wedding

Saturday 14th April 2012

"The happy couple"

Pew ends and pedestal arrangements along the church aisle

Floral arrangements

The reception

Top table: Glass mirror cubes were used for bridesmaids posies in conjunction with one central floral display as an alternative to a top table arrangement