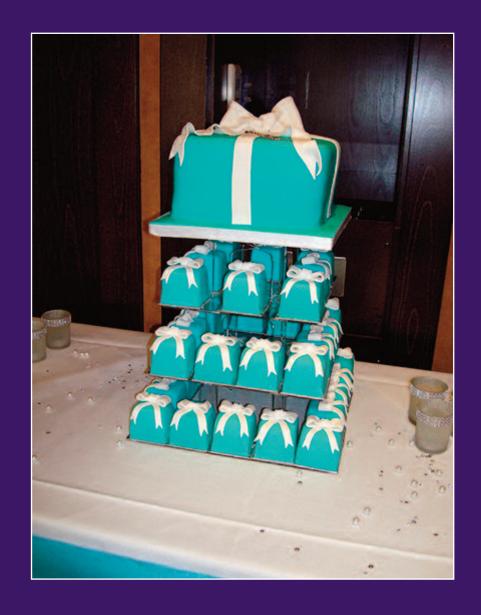

## Tamsin's 21st Birthday Party

Saturday 6th September 2014

Tiffany themed

Swags and bows

The table settings

Seating plan and cake

Wishing tree

Champagne table