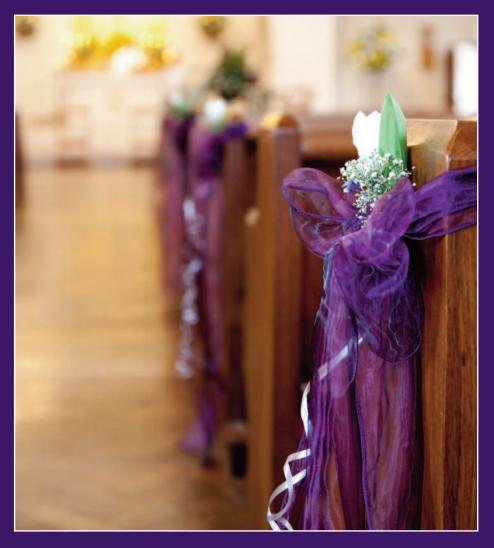

## Martin & Lisa's Wedding

Saturday 14th April 2012

"The happy couple"

Pew ends and pedestal arrangements along the church aisle

Floral arrangements

The reception

Top table: Glass mirror cubes were used for bridesmaids posies in conjunction with one central floral display as an alternative to a top table arrangement