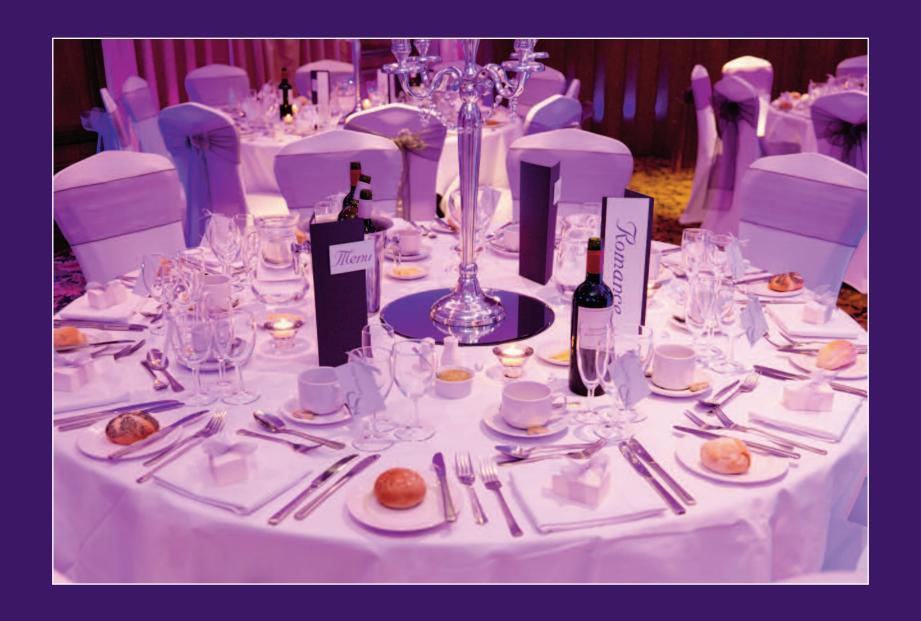

## Tux 🕲 Tiara Ball

By Invitation Only

The theme

Table settings

Table stationery

The room

Goody bags