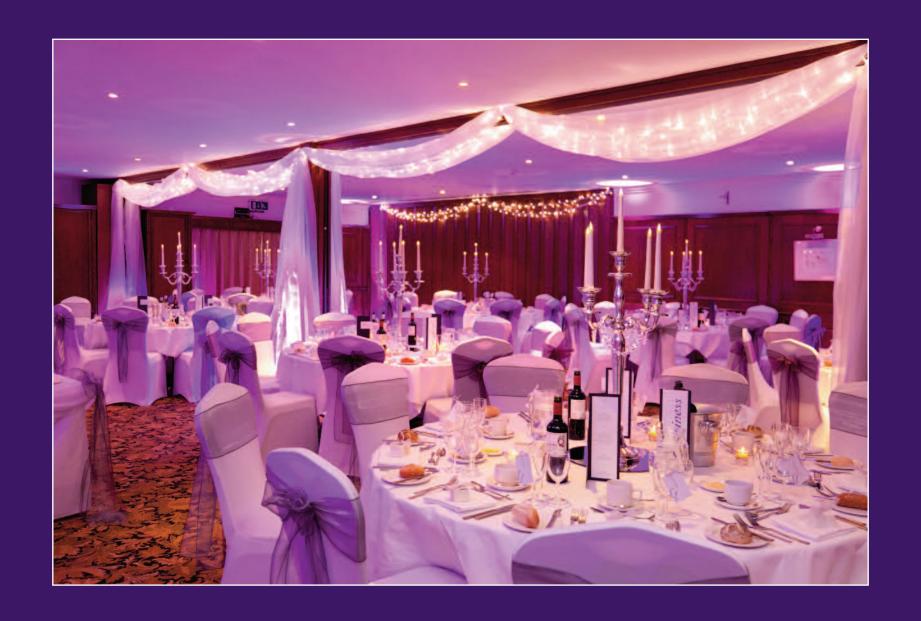

## Tux 🕲 Tiara Ball

By Invitation Only

The theme

Table settings

Table stationery

The room

Goody bags