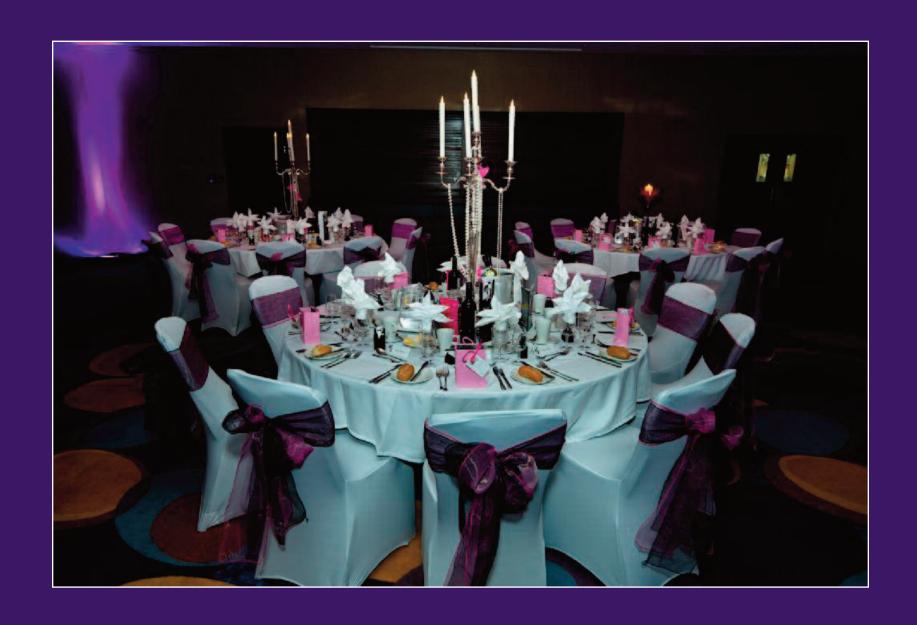

## Tux 🕲 Tiara Ball

By Invitation Only

The theme

Table settings

Table stationery

The room

Goody bags